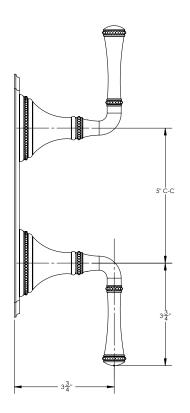

## **TECHNICAL DETAILS**

ADA Compliance: Yes
Access Hole: 2" x 7"
Number of Handles: Two
Handle Spread: 5"
Top Handle Turn Angle: Quarter Turn
Bottom Handle Turn Angle: 115-118°
Installation Type: Wall Mounted
Primary Material: Brass
Valve Material: Ceramic
Flow Rate: 6.5 GPM
Flow Restriction: 1.8 GPM per function
Water Pressure Maximum: 85 PSI
Water Pressure Minimum: 20 PSI