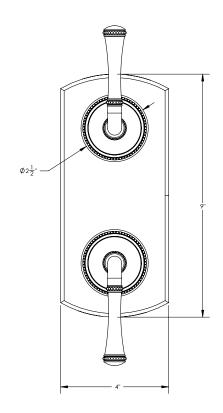

## **TECHNICAL DETAILS**

ADA Compliance: Yes
Access Hole: 2" x 7"
Number of Handles: Two
Handle Spread: 5"
Top Handle Turn Angle: Quarter Turn
Bottom Handle Turn Angle: 115-118°
Installation Type: Wall Mounted
Primary Material: Brass
Valve Material: Ceramic
Flow Rate: 6.5 GPM
Flow Restriction: 1.8 GPM per function
Water Pressure Maximum: 85 PSI
Water Pressure Minimum: 20 PSI